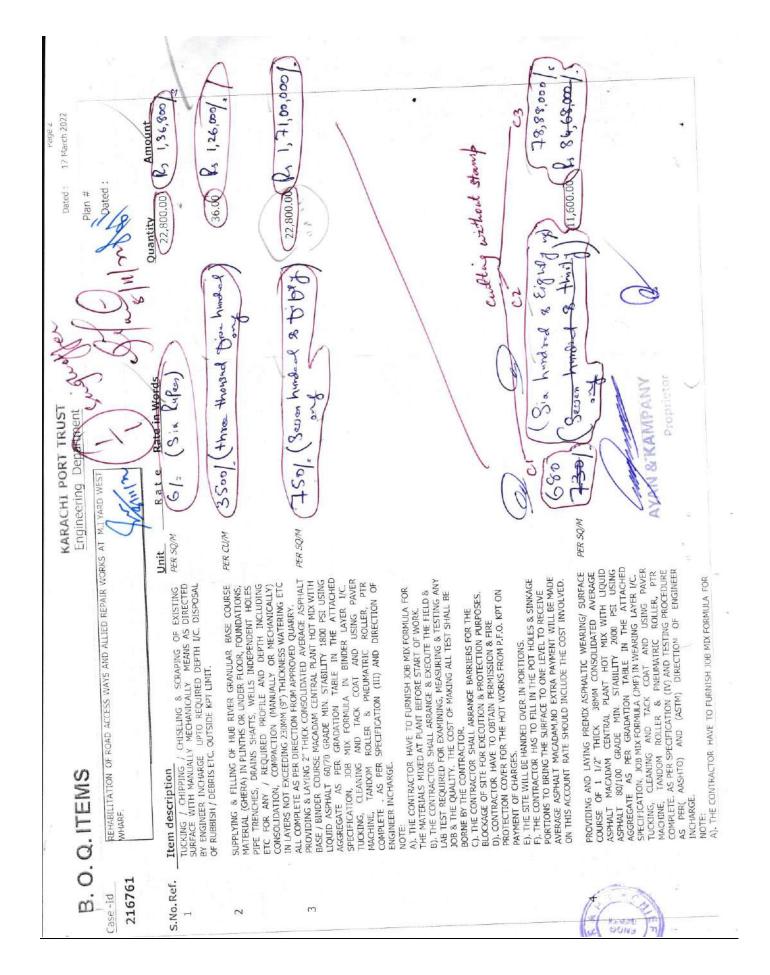

# RE-HABILITATION OF ROAD ACCESS WAYS & ALLIED REPAIR AT M.I. YARD WEST WHARF TS476508E

The existing access ways at West Wharf with passage of time have become in deteriorated condition hence causing inconvenience to the heavy vehicles carrying valuable cargo in the Port Areas. The Traffic Manager has requested to attend the subject work in order to provide smooth vehicular movement subjected contract is required to execute. **Rs. 31.694.144.00** 

VIZ REHABILITATION OF ROAD ACCESS WAYS AND ALLIED REPAIR WORKS AT M.I.YARD WEST WHARF. (Sanctioned Amount of Rs. 31,694,144.00 (Rupees Thirty One Million Six Hundred Ninety Four Thousand One Hundred Forty Four Only) and has accepted a Tender by the Contractor for the construction completion and maintenance of such Works AND WHEREAS the Contractor has already deposited with the Board the sum of Rs.793,000.00 in words (Rupees: Seven Hundred Ninety Three Thousand only) being The Total security amount of Rs. 1,585,000.00 the balance amount of Rs.792,000.00 Will be deducted through their bill and has given to the Board a lien over sum as security for the due fulfillment of the contract NOW THIS AGREEMENT WITNESSETH as follows:-