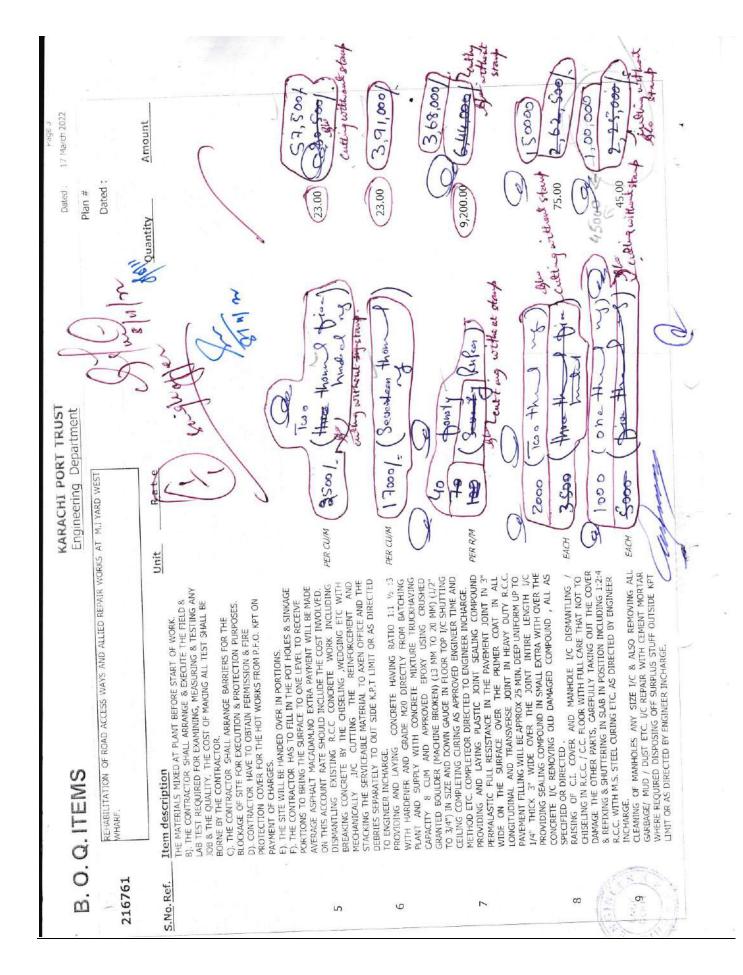

# RE-HABILITATION OF ROAD ACCESS WAYS & ALLIED REPAIR AT M.I. YARD WEST WHARF TS476508E

The existing access ways at West Wharf with passage of time have become in deteriorated condition hence causing inconvenience to the heavy vehicles carrying valuable cargo in the Port Areas. The Traffic Manager has requested to attend the subject work in order to provide smooth vehicular movement subjected contract is required to execute. **Rs. 31.694.144.00** 

VIZ REHABILITATION OF ROAD ACCESS WAYS AND ALLIED REPAIR WORKS AT M.I.YARD WEST WHARF. (Sanctioned Amount of Rs. 31,694,144.00 (Rupees Thirty One Million Six Hundred Ninety Four Thousand One Hundred Forty Four Only) and has accepted a Tender by the Contractor for the construction completion and maintenance of such Works AND WHEREAS the Contractor has already deposited with the Board the sum of Rs.793,000.00 in words (Rupees: Seven Hundred Ninety Three Thousand only) being The Total security amount of Rs. 1,585,000.00 the balance amount of Rs.792,000.00 Will be deducted through their bill and has given to the Board a lien over sum as security for the due fulfillment of the contract NOW THIS AGREEMENT WITNESSETH as follows:-